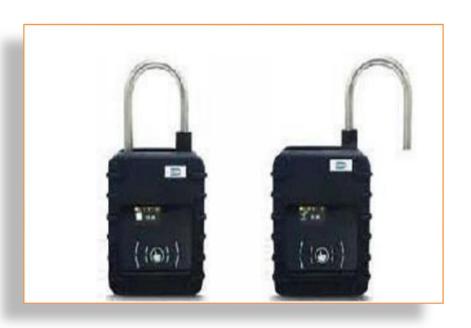

#### TraQloc- 300

#### **Product Technical Specifications:**

- → Model traQloc-300
- ⇒ Appearance Lock body size 99X75X41 mm
- → Material Aluminum Alloy body, 304 stainless steel, DIA: 9mm
- → Communication 1. Support 13.56MHZ IC seal operation
  - 2.Support GPRS, GSM 850/900/1800/1900MHZ,
  - 3. Support Bluetooth version4.0 & SMS management
- ⇒ Location UBLOX GPS module, the precise scope of 10 m
- ⇒ Display 0.96 inch OLEO screen, support low battery, signal and lock state etc.

Lock/ unlock :- Support methods: RFID key card, SMS, Web-platform, mobile APR, Bluetooth Password on front panel, Auto unlock on preconfigured date & time.

Alarm :- (i).Low battery alarm (ii) .Anti-break and anti-cut alarm (iii) .Illegal demolition alarm

Security & Strength :- High strength alloy, stainless steel lock rod embedded. Using mechanical and electronic double closure, the lock rod seal resistance(refers to directly stimulate the lock rod)> 100k

Battery: 1. Battery 6000MAH endurance ability: 5-180 days (depend on the setting of return interval, real-time tracking mode and preset modes of the platform are supported) 2. Stand-by consumption 0.2mA 3. When the power consumption will excess the limit, the data and lock state will be saved into sleep mode.

Storage 2M Flash, >8000 blind spot data stored Charger port DC 5.5 interface (DC 5V/3A)