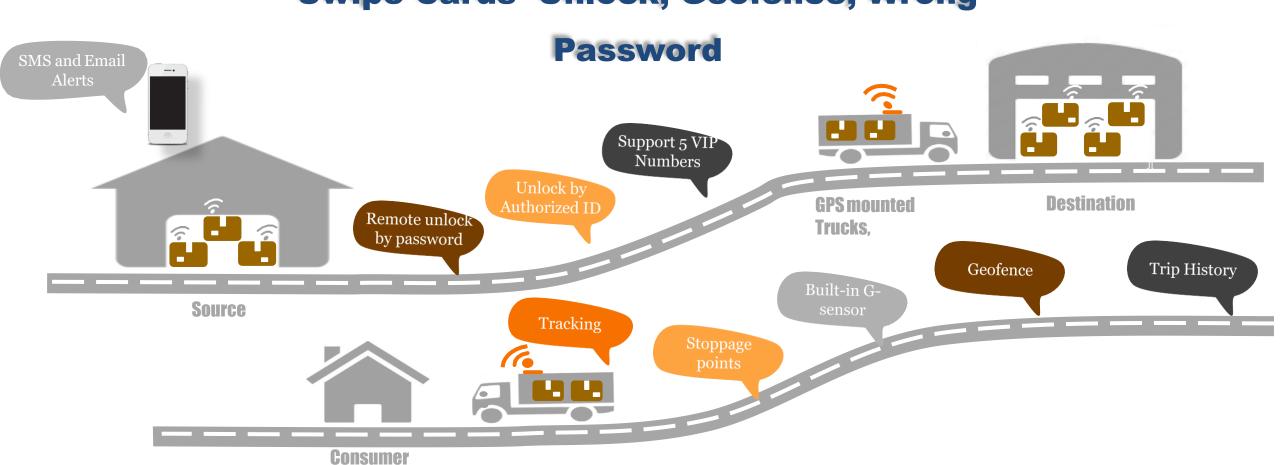

#### TraQloc- 300

#### **Product Technical Specifications:**

- → Model traQloc-300
- ⇒ Appearance Lock body size 99X75X41 mm
- → Material Aluminum Alloy body, 304 stainless steel, DIA: 9mm
- → Communication 1. Support 13.56MHZ IC seal operation
  - 2.Support GPRS, GSM 850/900/1800/1900MHZ,
  - 3. Support Bluetooth version4.0 & SMS management
- ⇒ Location UBLOX GPS module, the precise scope of 10 m
- ⇒ Display 0.96 inch OLEO screen, support low battery, signal and lock state etc.

Lock/ unlock :- Support methods: RFID key card, SMS, Web-platform, mobile APR, Bluetooth Password on front panel, Auto unlock on preconfigured date & time.

Alarm :- (i).Low battery alarm (ii) .Anti-break and anti-cut alarm (iii) .Illegal demolition alarm

Security & Strength :- High strength alloy, stainless steel lock rod embedded. Using mechanical and electronic double closure, the lock rod seal resistance(refers to directly stimulate the lock rod)> 100k

Battery: 1. Battery 6000MAH endurance ability: 5-180 days (depend on the setting of return interval, real-time tracking mode and preset modes of the platform are supported) 2. Stand-by consumption 0.2mA 3. When the power consumption will excess the limit, the data and lock state will be saved into sleep mode.

Storage 2M Flash, >8000 blind spot data stored Charger port DC 5.5 interface (DC 5V/3A)