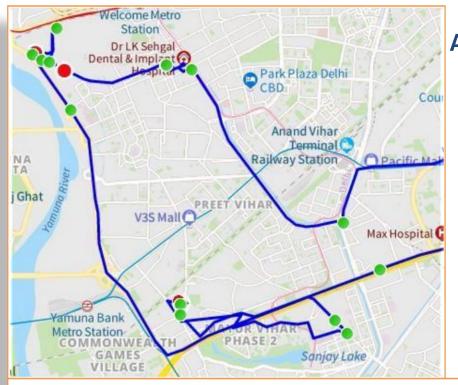

#### ASSET-SMART: Live Temperature Location Monitoring Solution: Login

| 3 |         | 0 0 | Show Positions        | Show Route | RoutePlayBack | DetailRouteReport | HaltReport                                                                                                                     | SpeedReport | SummaryDistanceReport | MonthlyDis | tanceRepo | rt Au  | cInputReport |
|---|---------|-----|-----------------------|------------|---------------|-------------------|--------------------------------------------------------------------------------------------------------------------------------|-------------|-----------------------|------------|-----------|--------|--------------|
|   | Vehicle |     | VehicleInfo           |            | UpdateDate    | UpdateTime        | Location                                                                                                                       |             |                       |            | Speed     | Status | BatteryStatu |
|   | 32951   |     | 32951 916366832105    |            | 06/11/2020    | 03:27:55 PM       | ,State Highway 57, Khekra, Haryana                                                                                             |             |                       | 0          |           | 5%     |              |
|   | 32842   |     | 32842 915754080364935 |            | 06/11/2020    | 04:16:48 PM       | A24, Gali Number 4, Ganesh Nagar I South, South, Block A, Ganesh<br>Nagar 1, Ganesh Nag, New Delhi - 110092, East Delhi, Delhi |             |                       | 0          | •         | 40%    |              |
|   | 32844   |     | g                     |            | 06/11/2020    | 02:40:23 PM       | 25 Feet Road, Block C, Chanakya Place I, Sitapuri, New Delhi - 110046,<br>South West Delhi, Delhi                              |             |                       | 0          |           | 80%    |              |
|   | 32813   |     | g g                   |            | 06/11/2020    | 03:56:10 PM       | Gurgaon, Gurgaon District, Haryana                                                                                             |             |                       | 0          |           | 70%    |              |
|   | 32807   |     | (9                    |            | 06/11/2020    | 01:40:43 PM       | Ring Road, Indira Nagar, Lucknow,Lucknow 226016, Lucknow, Uttar<br>Pradesh                                                     |             |                       | 0          |           | 60%    |              |