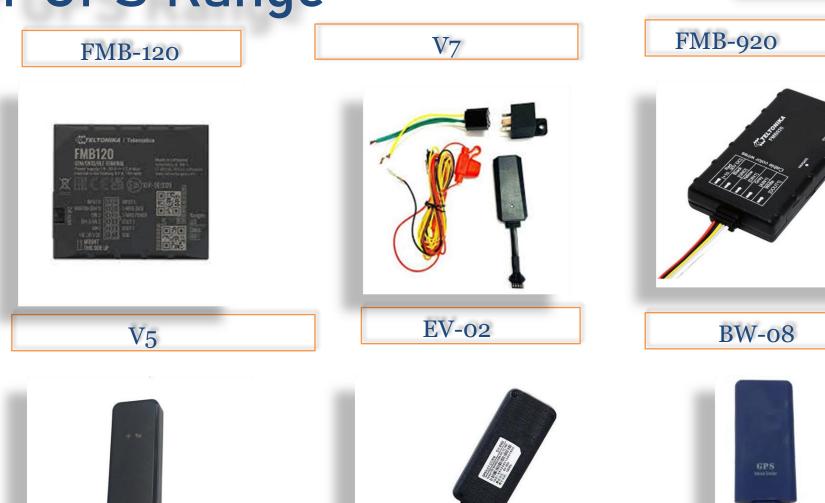

**Our Products & Solutions** 





# FEATURES & Esecurewings GPS AND RFID BASED SOLUTION







# Our GPS Range





## Mining GPS





### **CCTV** Camera Installation and Service









#### **ASSET-SMART: Real-time Temperature and Location Monitoring Solution**

- Live Temperature and Location tracking.
- **→** Temperature accuracy: 0.5 deg C

**a** Esecurewings

- ➡ Web/Mobile App to track from anywhere in the world
- Configurable App Alerts, SMS Alerts, email Alerts.
- → Local storage in case of temporary network outages
- Works for several days on a single recharge





#### ASSET-SMART: Live Temperature Location Monitoring Solution: Login

| 3 |         | 0 0 | Show Positions        | Show Route | RoutePlayBack | DetailRouteReport | HaltReport                                                                                                                     | SpeedReport | SummaryDistanceRep