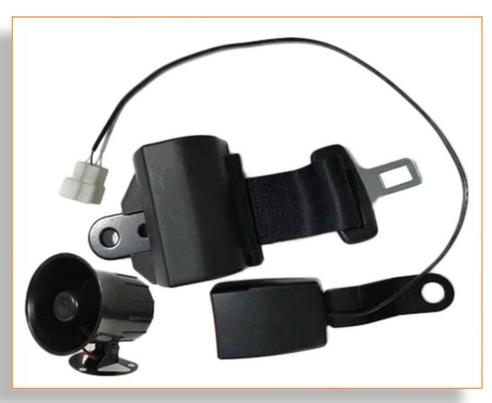

#### **Seat Belt Solution Alarm with Immobilizer**

#### **Product Technical Specifications:**

- → Heavy Duty Seat Belt Black Color
- Retractable type
- → 120dB Alarm
- → 12 V DC connection
- → When seat belt buckle removed alarm will come and the vehicle will
  not start
- Customized seat and immobilizer with working voltage also available on request