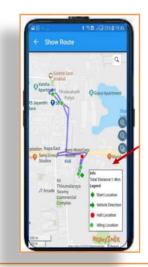

#### ASSET-SMART: Live Temperature Location Monitoring Solution: Login

| 3 |         | 0 0 | Show Positions        | Show Route | RoutePlayBack | DetailRouteReport | HaltReport                                                                                                                     | SpeedReport | SummaryDistanceReport | MonthlyDis | tanceRepo | rt Au  | cInputReport |
|---|---------|-----|-----------------------|------------|---------------|-------------------|--------------------------------------------------------------------------------------------------------------------------------|-------------|-----------------------|------------|-----------|--------|--------------|
|   | Vehicle |     | VehicleInfo           |            | UpdateDate    | UpdateTime        | Location                                                                                                                       |             |                       |            | Speed     | Status | BatteryStatu |
|   | 32951   |     | 32951 916366832105    |            | 06/11/2020    | 03:27:55 PM       | ,State Highway 57, Khekra, Haryana                                                                                             |             |                       | 0          |           | 5%     |              |
|   | 32842   |     | 32842 915754080364935 |            | 06/11/2020    | 04:16:48 PM       | A24, Gali Number 4, Ganesh Nagar I South, South, Block A, Ganesh<br>Nagar 1, Ganesh Nag, New Delhi - 110092, East Delhi, Delhi |             |                       | 0          | •         | 40%    |              |
|   | 32844   |     | g                     |            | 06/11/2020    | 02:40:23 PM       | 25 Feet Road, Block C, Chanakya Place I, Sitapuri, New Delhi - 110046,<br>South West Delhi, Delhi                              |             |                       | 0          |           | 80%    |              |
|   | 32813   |     | g g                   |            | 06/11/2020    | 03:56:10 PM       | Gurgaon, Gurgaon District, Haryana                                                                                             |             |                       | 0          |           | 70%    |              |
|   | 32807   |     | (9                    |            | 06/11/2020    | 01:40:43 PM       | Ring Road, Indira Nagar, Lucknow,Lucknow 226016, Lucknow, Uttar<br>Pradesh                                                     |             |                       | 0          |           | 60%    |              |